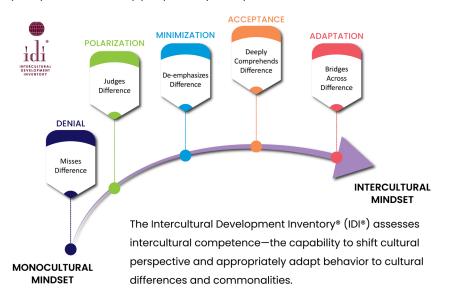

# INTERCULTURAL DEVELOPMENT CONTINUUM (IDC™)

The Intercultural Development Inventory® (IDI®) assesses intercultural competence—the capability to shift cultural perspective and appropriately adapt behavior to cultural differences and commonalities.